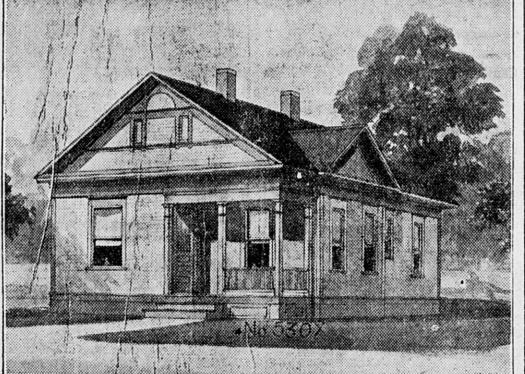

will be brought close together during the week of the fair and profit greatly thereby.

## The Demons of the Swamp

are mosquitos. As they sting they put deadly malaria germs in the blood. Then follow the icy chills and the fires of fever. The appetite flies and the strength fails; also maroof is plain and straight, being just independence of the Netherlands. slightly relieved in one or two places The most dramatic of silent men for looks, which makes a straight roof was Wallenstein, the antagonist of that any carpenter can go ahead with Gustavus Adolphus and the commandand work right along until it is done. er of the emperor's armies in the Thir-When there is no stairway, a hall ty Years' War., He insisted that the is not necessary. By leaving out the deepest silence should reign around



hall and using the sitting room and him. His officers took care that no an entrance, we have all large, com- loud conversation should disturb their fortable rooms, and they are all con- general. They knew a chamberlain veniently arranged. There is no pro- had been hanged for waking him withvision for heating the dining room di- out orders and an officer who would rectly; but it is not necessary to do wear clanking spurs in the commandso, because there is a stove in the er's presence had been secretly put to sitting room, and this, together with death. In the rooms of Wallenstein's the heat from the kitchen, makes the palace the servants glided dining room warm enough during meal if phantoms and a dozen senti time. It is not generally advisable nels moved around his tent charged to make a