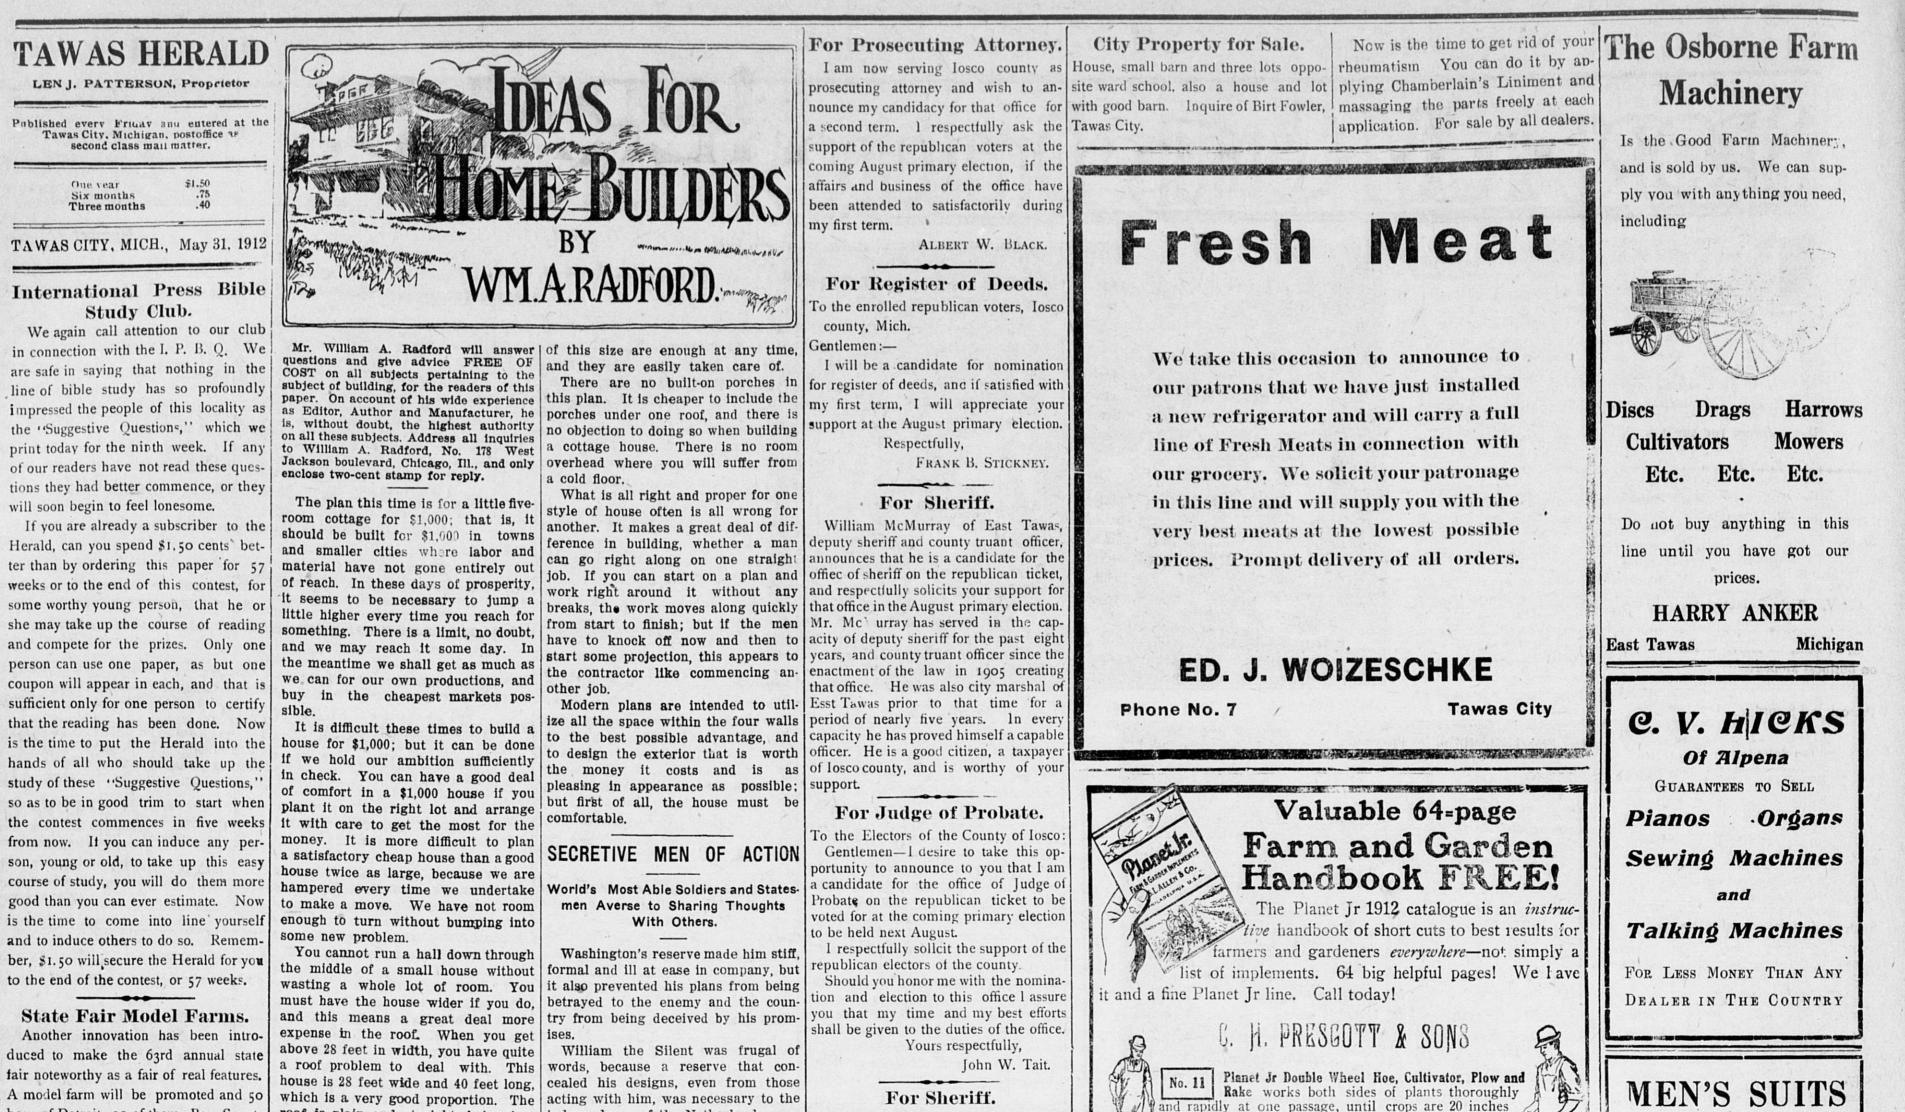

sfied return it and get your money back.
ance of the season.
The Herald, in common with the past week notice of all paper stock of from 20 to 30 per cent. Of course there is nothing for us to do but to accept, and in order to continue building next to Prescuts.
"Seal of Minnesota flour always gives satisfied return it and if not perfectly satisfied return it and get your money back.
and get your money back.
ance of the season.
The Herald, in common with the past week notice of all paper stock of from 20 to 30 per cent. Of course there is nothing for us to do but to accept, and in order to continue building next to Prescuts is not pleasant to the consummer, but under the present rule of trust control there is no alternative
M. Wuggazer & Co's, Tawas City, and Jas. E. Dillon's, East Tawas.



boys of Detroit, 25 of them Boy Scouts and the other organizations which have applied including the Ford Republic, will farm plots of ground 75x100 feet, starting as soon as the plot of ground adjoining the automobile building on the east has been prepared for the young farmers. This plot of 400 feet frontage by 1000 feet depth, will be devided into 50 farms. The model farms will be an exclusive feature of the state fair, as will be the Boys State Fair School, Michigan being leader in many novel features later adopted by other states. Like the state fair school, the model farm was an idea projected by Secretary and Manager J. E. Hannon and adopted. The boy farmers will all be from Wayne county and competent men will instruct them in every manner possible to work out their plans profitabl