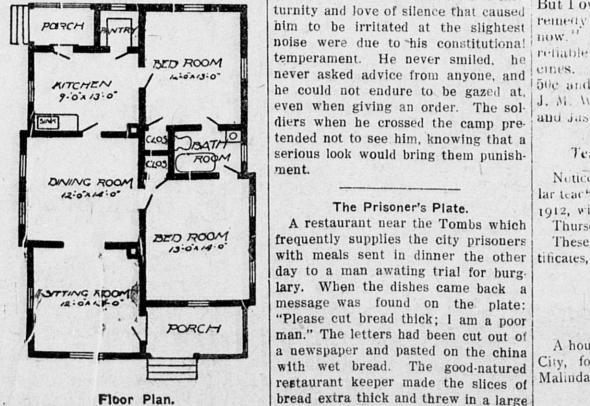

he dining room di- out orders and an officer who would rectly; but it is not necessary to do wear clanking spurs in the commandso, because there is a stove in the er's presence had been secretly put to sitting room, and this, together with death. In the rooms of Wallenstein's the heat from the kitchen, makes the palace the servants glided dining room warm enough during meal if phantoms and a dozen senti time. It is not generally advisable nels moved around his tent charged to make a living room of the dining to secure the silence the gen room, because usually you have a eral demanded. Chains were stretched sideboard or some other provision for across the streets and roads keeping eatables, and it is not a good | in order to guard him against the dis turbance of sounds. Wallenstein's taci



Floor Plan.

I wish to announce to the electors of osco county that I am a candidate for sheriff subject to the approval of the re publican electors at the August primaries, and I solicit the support of the members of that party for the nomination. Reno March 25, 1912.

For Sheriff.

I desire to announce to the Republi-

can electors of losco county that I will

be a candidate for the office of sheriff at

the primary election in August. I re-

spectfully solicit your support. If nom-

inated and elected I will give the office

For Sheriff.

I desire to take this opportunity to

announce to the republican electors of

losco county that I am a candidate for

sheriff at the coming primary election.

I have been a resident of the county for

23 years and a tax payer a larger share

of that