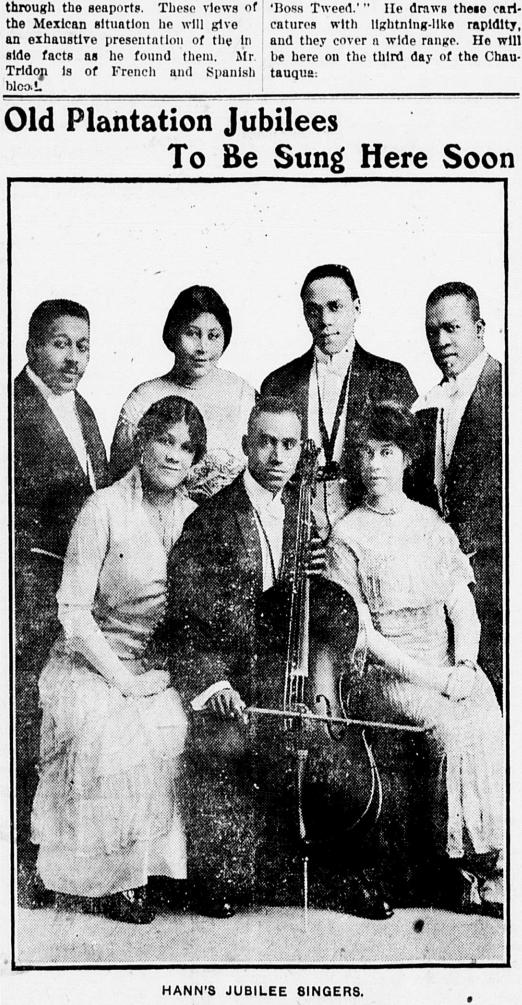

desert with the chalk than Thomas Nast, the

before the real Mexico is reached, but man who destroyed with his pictures

18T.

ANDRE TRIDON.



Michigan

We are in the market for your Cream at all times and will always pay the Highest Market Price.

At the present time we are paying one cent below Elgin price delivered at creamery, and it will not pay you to do your own churning during the hot weather when you can sell at a good price to us. We will buy your Eggs. Bring them in with your cream.

**TAWAS BUTTER Company** FAHSELT & MOELLER Props. **Tawas City** Michigan



### Replace "Man Power" With Savings

The sure way to provide for a comfortable old age, is to save now when your earning capacity is greatest.

Then your savings will replace the failing "man power" of your later years.



THE jubilee singers were the first to make the negro folk songs popular in America and in Europe. They were an important feature on many of the early Chautauqua programs and have steadily grown in popular fa-

vor, being sought after today even more than ever before.

Many of these negro folk songs were spontaneously produced by the slaves on the plantations, and they have a quaint and poetic charm unlike any other music that has ever been produced. Edward Everett Hale once said it was the only American music.

The old jubilee songs of the plantation will be sung by Hann's Jubilee good home. Call or address Mrs. J Singers on the second day of the Chautauqua. This company is one of the M. Pitcher, Tawas Beach.



Wanted-Laborers for mill and quarry work at \$2.75 per day and upward. Apply