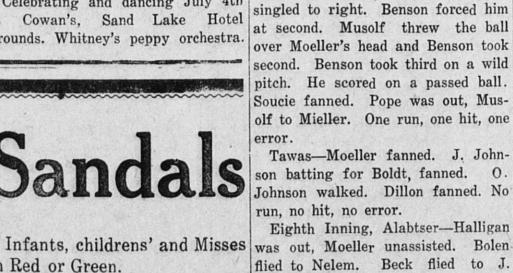

Miss Lottie Van Horn will attend the summer session of the Central State Normal college at Mt. Pleasant. Celebrating and dancing July 4th

at Cowan's, Sand Lake Hotel grounds. Whitney's peppy orchestra. Lemuel Bing of Lancaster, Ohio, came Wednesday evening for a few days visit with his brother, Eugene Bing.