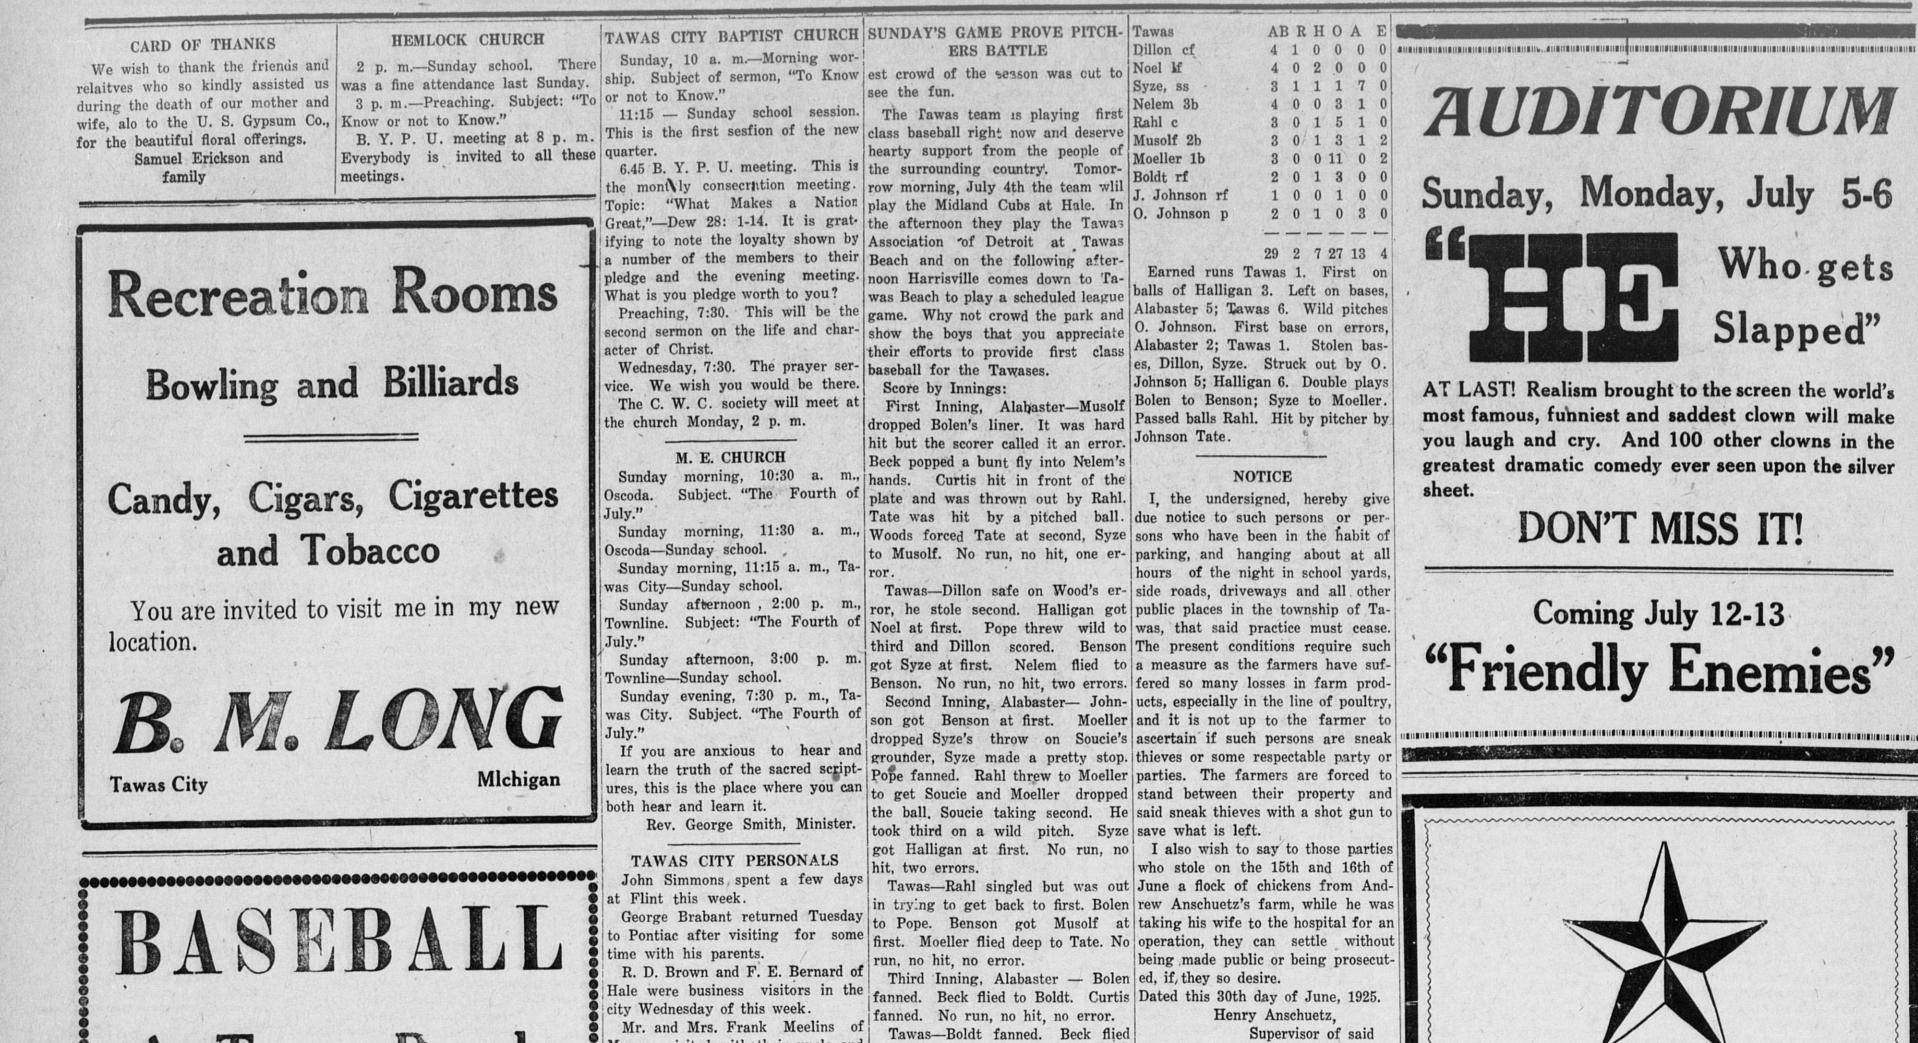

of Burleigh, Iosco county, Michigan and are described as follows: to-wit, the south-east quarter of the north-west quarter (SE¼ of NW1/4) of section twenty-eight (28) township twenty-one (21) north, range five (5) east. Dated April 14th, 1925.

The State Savings Bank of Turner, Assignee.

R. J. Crandell, Attorney for Assignee,



DR. HENRY BLACKBURNS

of exceptional power. United States Senator Lenroot of Wisconsin, expressed the opinion of the multitude when after hearing Dr. Burns he said, "He is the Evangelist of sane thinking." In his Chautauqua address this



Company



### SEE ANY AUTHORIZED FORD DEALER OR MAIL THIS COUPON

Please tell me how I can secure a Ford Car on easy payments: Name\_ Address\_ \_\_\_\_ State\_\_\_ City\_ Mail this coupon to Ford Motor Company N-7 \_\_\_\_\_



At Tawas Beach

Munger visited with their uncle and aunt, Mr. and Mrs. M. A. Sommer-

to Boldt. Curtis fanned. No run. township. no hit, no error .



For super quality, performance and appearance, these

ield over Sunday. Mr. and Mrs. Ernest Moeller motored to Bay City on Monday. They were accompanied by Mrs. A. W. Colby and son, Harold. Henry Patterson, Harry Pinnege, Leonard Brownloss and Glenn Norris of Detroit are camping at Sand Lake for two weeks and visiting friends and relatives in the city.

Mrs. W. E. McGinnis of Kansas City, Mo., and granddaughter, Dorothy Jane McGinnis of Detroit came Tuesday to visit at the Fitzhugh home for several days. Mrs. W. C. Roach and daughter, Dorothy and son, Bobby, returned on Monday evening from a three weeks visit with relatives in Winber, Pa.,