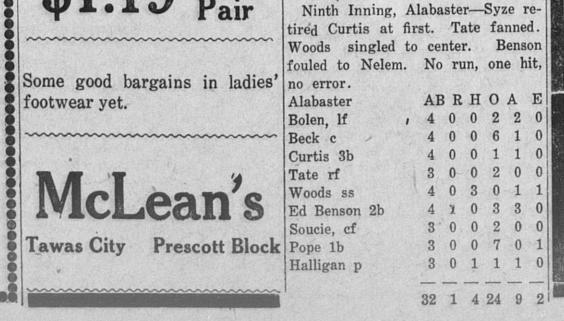

Miss Lottie Van Horn will attend the summer session of the Central State Normal college at Mt. Pleasant. Celebrating and dancing July 4th

at Cowan's, Sand Lake Hotel grounds. Whitney's peppy orchestra. Lemuel Bing of Lancaster, Ohio, came Wednesday evening for a few days visit with his brother, Eugene Bing.