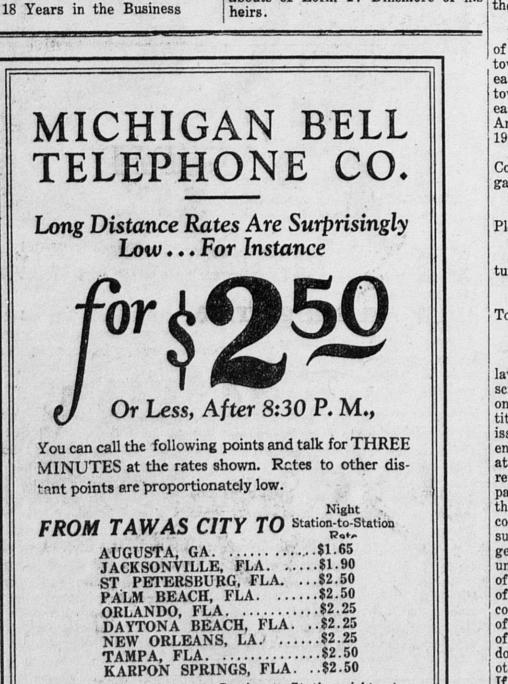

\$31.95. Taxes for years 1922, 1923, 1924, 1925 and 1926. Amount necessary to redeem, \$78.90, plus fees of the sheriff. C. H. Anschuetz. Place of business: Tawas City, Mich-

igan. To Elva E. Harness, Battle Creek, Mich., last grantee in the regular chain of title of such lands or of any interest therein as appear-

ing by the records in the office of the Register of Deeds of said county. The sheriff of Calhoun county has been unable to ascertain the whereabouts of Elva E. Harness.

**RECONVEYANCE NOTICE** To the owner or owners of any and all interests in or liens upon the land herein described: Take notice, that sale has been lawfully made of the following described land for unpaid taxes







CAMINSKY, EAST TAWAS

been unable to ascertain the whereabouts of Lorin T. Dinsmore or his



If payment as aforesaid is not made, the undersigned will institute proceedings for possession of the land. Description Lot forty, Kokosing Subdivision of part of sections four and five.

town twenty-three north, range five east and part of section thirty-two, town twenty-four north, range five east, according to plat thereof: Amount paid—\$2.85, taxes for year 1922.

All located and being in the County of Iosco, State of Michi-Dated Nov. 26, 1927.

(Signed) John Mortenson. Place of business: Long Lake, Michigan.

(Owner, Marvin V. Hoffman, re-turned by sheriff as unfound.)

**RECONVEYANCE NOTICE** To the owner or owners of any and all interests in, or liens upon the land herein described:

Take notice, that sale has been lawfully made of the following described land for unpaid taxes the