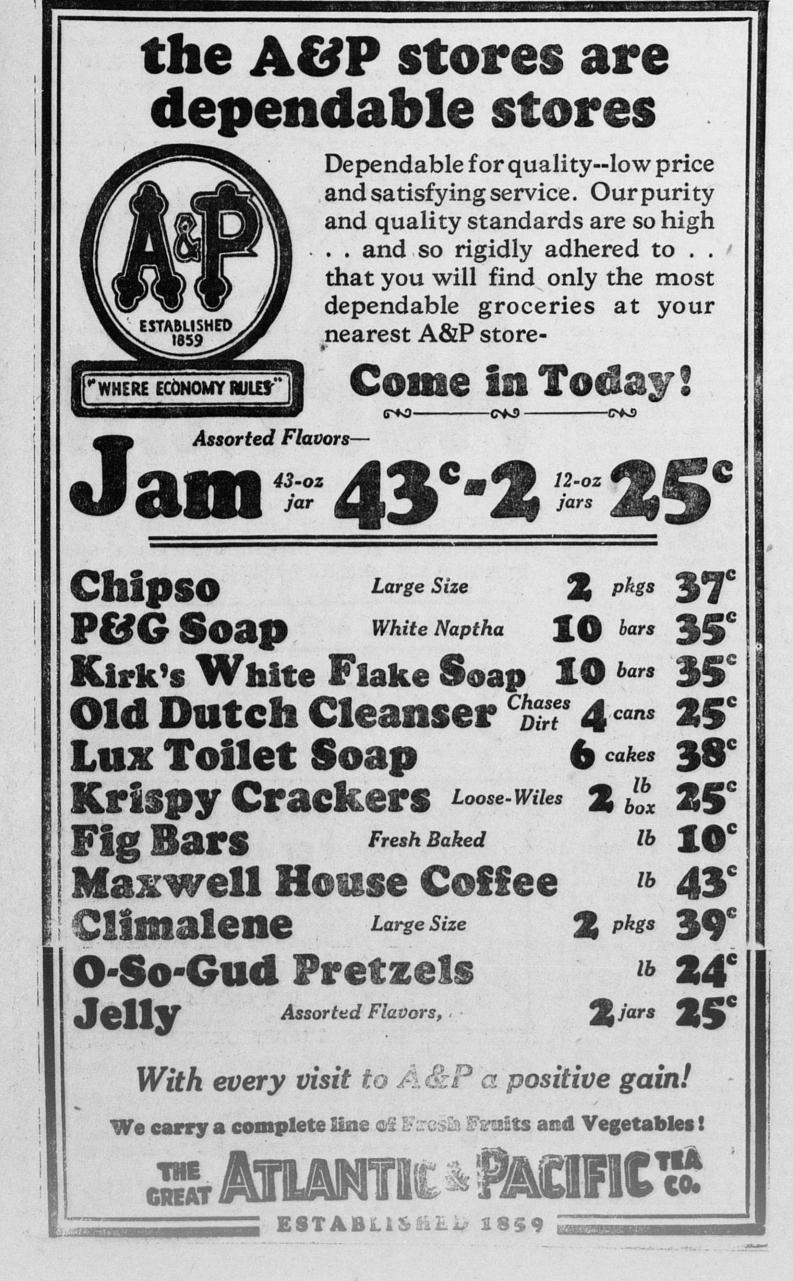

Scratch feed, \$2.39 per 100 lbs.; Cracked corn, \$2.29 per 100 lbs. Next week. A & P Store. adv H. McHarg, who is attending school in New York City, came on Saturday to spend the Easter vacation with his parents, Mr. and Mrs. H. J. McHarg, Jr.