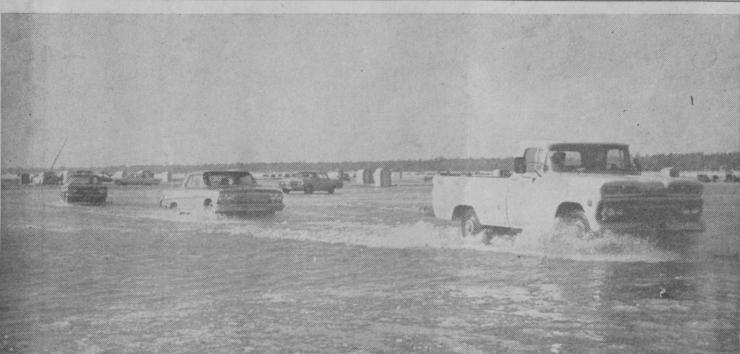

MISS CHERYL ELWELL, 18, of Wyoming was crowned Perchville queen Sunday afternoon. She is shown seated in front center and flanked by Miss Cheryl Welch, Silver Valley queen, and Miss Perchville in the background. The water was between four and six inches deep near shore.-Tawas Herald Photo.

Janiece Gingerich, 17, Bay City, snow plane queen. Seated at top are Leonard Barnes, Detroit, editor of Motor City News; Ron Gamble, 1964 perch king; Terry McDermott, olympic ice skating star .--- Tawas Herald Photo.