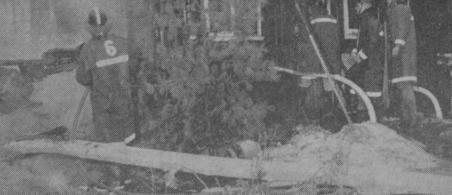

## **Fire Destroyed Home** in Baldwin Tuesday

Fire destroyed the home of Mr. and Mrs. Fred Russler on Monument Road Tuesday morning. There was no one home when the blaze started.

The fire was noticed shortly before 9 o'clock by Mr. and Mrs. Jack Prough of Indian Lake, who were passing by in their automobile. Prough said that the doors of the frame building were locked.

East Tawas Fire Department was called to the scene but the fire was beyond control. Although walls of the structure were still standing, nothing was salvaged from the interior.

EAST TAWAS FIREMEN are shown here spray- Fred Russler of Baldwin Township. Fire gutted

ing water on the burning home of Mr. and Mrs. the house Tuesday morning.-Herald Photo.