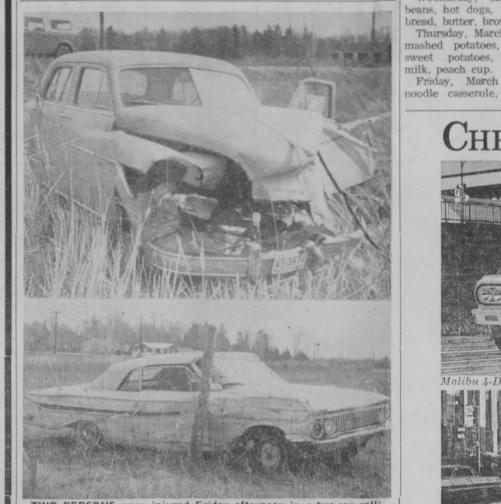

crash came last Friday when two

Supt. of Public Works Reginald

persons were hospitalized.

ble installation.

second and won a gold medal in Mr. Quandt, a native of Detroit, the regional Future Farmers of was a minister with the Salvation America contest held at Pincon-