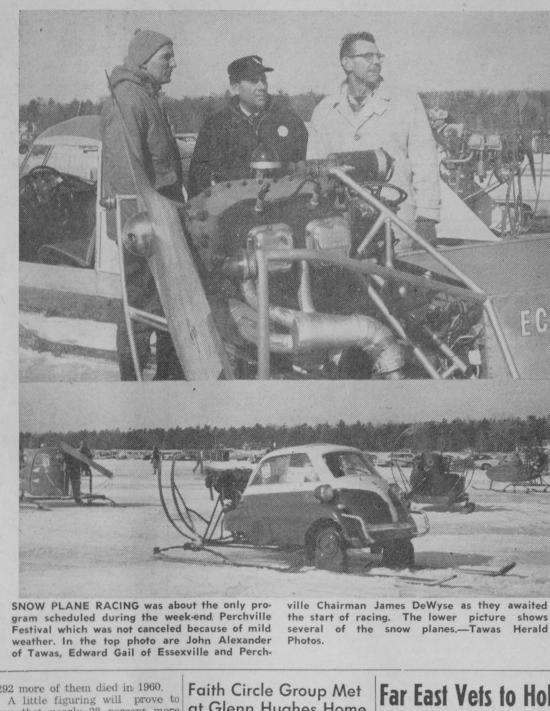

# **Perch Festival** Washed Out

First annual Perchville Festival America's olympic skating chamlast week-end could have been pion, and his wife, Virginia, of Esbilled as a water carnival. Mild sexville. weather, coupled with a high A program scheduled by the wind, caused cancellation of most Midland Figure Skating Club was

of the program. canceled because of the lack of Weather conditions seemed per- water wings, as was an ice boat

fect Saturday morning for the racing program. program's opening. Bright, sunny Saturday night's banquet held skies greeted the start of contests at the Barnes Hotel was about the for youngeters, but by early after- only part of the program not moon, much of the ice at Perch- affected by the weather. Attendville was covered with from four ing were visiting dignitaries and to six inches of water.

Helicopter rides had to be can- mittee. celed because of the high wind and cars splashed through deep

water along the shoreline. Although a track set up for Lack of Snow Causes snow planes was slow because of

# melting ice, races were run as scheduled by the Saginaw Bay Fire Problem in Area

members of the Perchville com-

Snow-Plane Rescue Squadron. In Lack of snow even in the mid-John Alexander for the chamber On Fe

charge was Edward Gail of Essex- dle of the winter brings problems ville, association president, and in fire protection to wild lands. ruary 11, in the

During the past month, the Forensics Contest council made more than 300 bed Here Next Monday annual spring forensics of Hale Exchange

Janiece Gingerich, 17, Bay City, snow plane queen. Seated at top are Leonard Barnes, Detroit, editor of Motor City News; Ron Gamble, 1964 perch king; Terry McDermott, olympic ice skating star .--- Tawas Herald Photo.