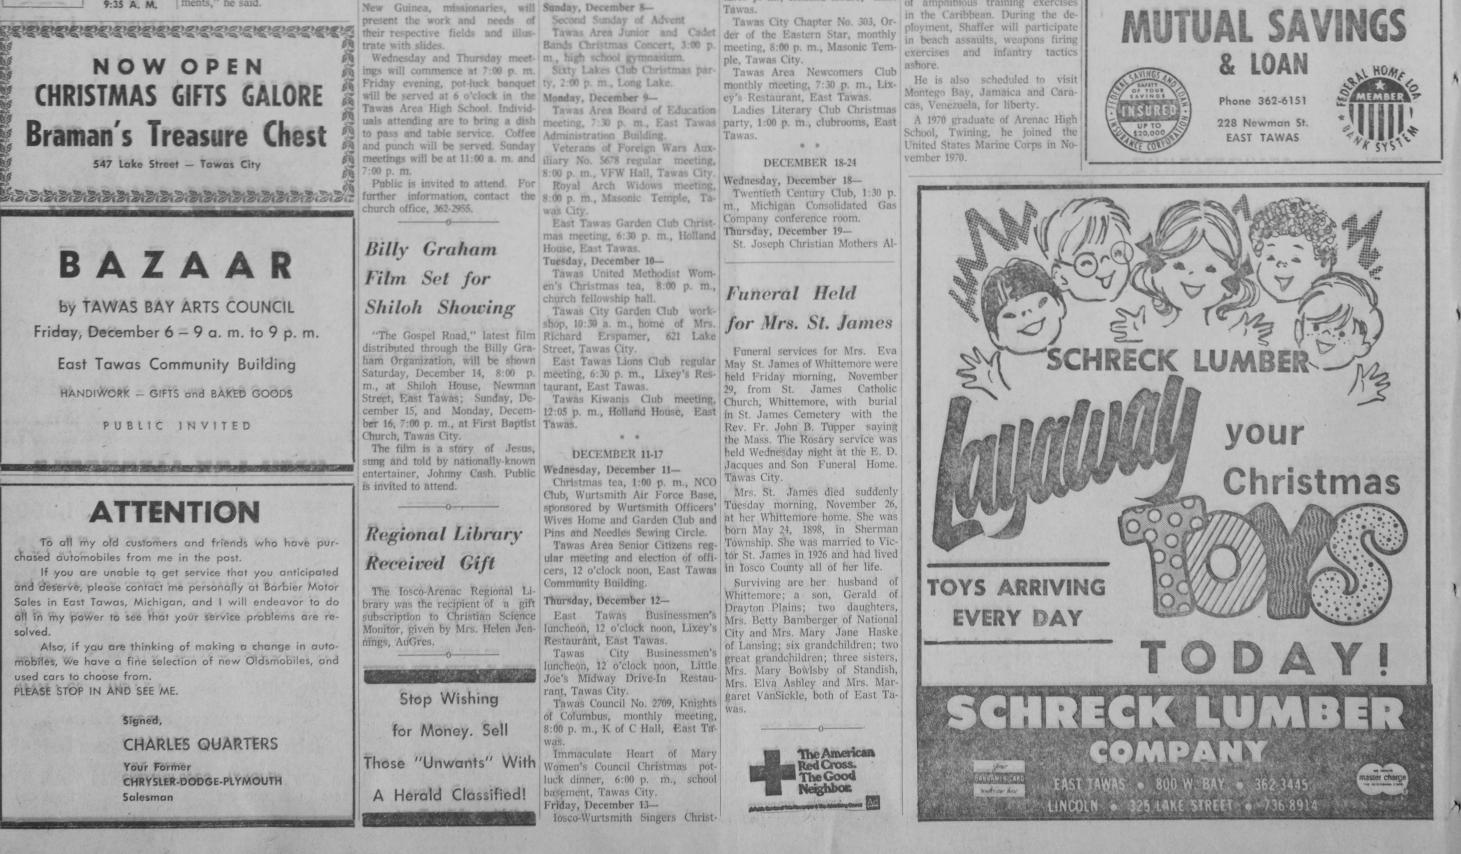

The Saturday n

Phone (517) 362-3487

NUMBER 49

MAILING of annual tax statements began Monday in some units of losco County and a total of 27,-000 statements will be in the hands of taxpayers before December 10. Taxes for schools, county and township operation total \$5,252,805.32, which includes special tax assessments in a number of units. All township and city treasurers have a collection

office open at least every Friday during Decem ber. Mrs. Russell Vance of the losco County Tax Equalization Department is shown here looking at one of the 27,000 tax statements prepared by a computor and turned over to township and city officials for mailing to taxpayers .- Tawas Herald