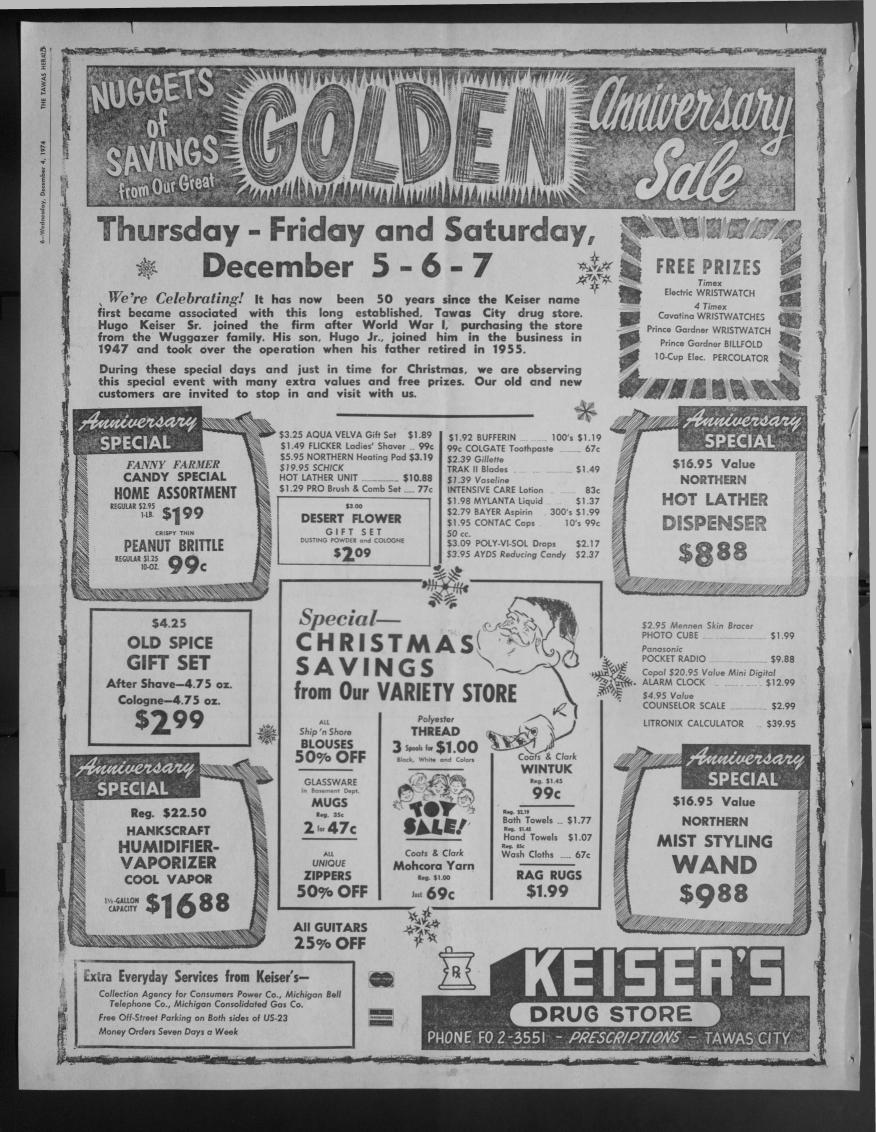

nance.

KEISER'S DRUG STORE in Tawas City, which this holiday gift suggestions. The firm completed the week observes its 50th birthday, is holding a golden anniversary sale. Turn to page 6, sec. 2, for

remodeling of its building (above) earlier this year. -Tawas Herald Photo.