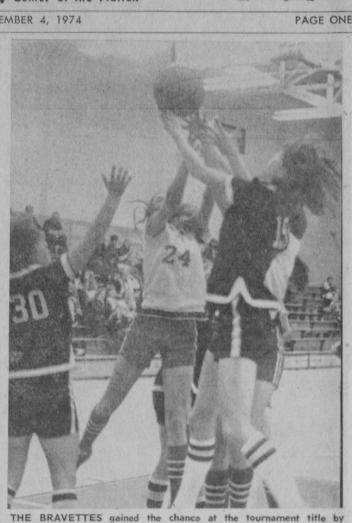

t at Ogemaw Heights High Tawas held a slight edge, 8-6, at the third quarter. School. The Tawas girls lost the end of the first quarter of play, The two teams warmed up in playing their last game in the red Individual High Single: Kathie a 43-41 thriller to the host school but Ogemaw came back to take a the fourth quarter as Ogemaw and white, were scoring leaders Sheehan, 235-223; Harvey Kendall, in the November 26 championship game. one-point margin at intermission, 19-18. Both teams went cold in the girls meshed 21. Tawas' chances with 13 and nine points, respec-tively. Tamie McKenzie netted six Tuesday Night Ladies

Favorite Family Sport

Enjoy the facilities of our new and modern bowling center-

Northern Michigan's finest. Eight Brunswick Lanes with

Brunswick Automatic Pin Setters.



defeating Cadillac. Mary Jane Williams (24) is shown here trying to pull in a rebound. Cadillac players are Becky Welsh (30) and Becky Dell (15) .- Photos by Sue Minard.

# Family Businesses **Observe 50 Years** in Tawas City

Two families operating different business in 1946 by his two sons, O. Ch businesses in Tawas City this Nelson E. and W. Neil, and the steen, week mark 50 years of service to brothers purchased the business in Indi the community. 1956.

In 1924, Hugo J. Keiser Sr. pur- Special golden anniversary Break chased the Red Cross Pharmacy events to mark the occasion are Denni from Mrs. A. Staley. The business being planned by each firm. Kei- Fuers was a continuation of a firm estab- ser's Drug Store will be offering Hale lished around the turn of the cen- "Nuggets of Saving