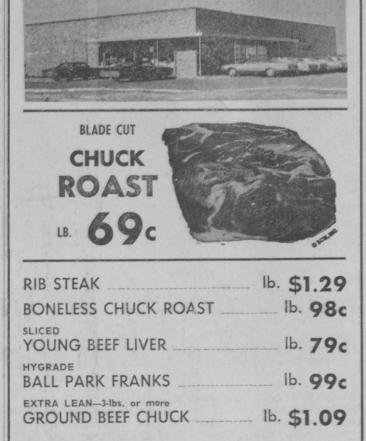

nd ice cream were prised George Smith last Sunday the Stephen Lewickis and daugh-

served. Guests of Mr. and Mrs. Robert N. Kendall over the holiday week- few days during the week in De- Tupper at Thanksgiving dinner. end included Mr. and Mrs. Paul troit. Lutz and Mr. and Mrs. Robert Coe Mrs. Adam Birkenbach is still a and family of Flushing, Mr. and patient in Tolfree Hospital follow-

Mr. and Mrs. Ernest Seebaldt with the Ted Lichotas.

where they joined family members

Mr. and Mrs. Theodore E. Ta-

for a reunion.

The Edward Magalskis entertained her father, Florian Stamor-Mr. and Mrs. James Almasky of an of Whittemore, and the Fred

Mr. and Mrs. Harvey Smith, Smith were West Branch callers

Mrs. Helen Smith entertained Saturday.



Drive to Hale and SAVE DOLLARS

On YOUR Food Budget!







with a party on his 75th birthday. ter, Mary Jo; the Harvey Smith

The Edward Magalskis spent a family, and the Rev. Fr. John Mr. and Mrs. Robert Rummel of

ing her accident. The George Jordans entertained several days at their cabin. relatives from Frankenmuth last

Mr. and Mrs. E. John Moffatt week. were in Flint on Thanksgiving at the home of his niece and hus- Brighton spent several days at Vervilles of East Tawas on their cabin here. band, Mr. and Mrs. Marvin Estep,

Milwaukee, Wisconsin, spent last Tuesday with relatives and friends here. Mr. and Mrs. John Dryer hunted

Thanksgiving Day.

The Russell White family of Whittemore enjoyed Thanksgiving Amy and Thomas, and Mrs. Helen

# HOLIDAY CLINGS lovely,warm Christmas Robes

Short or long styles . . . cuddly acrylics ... smart h